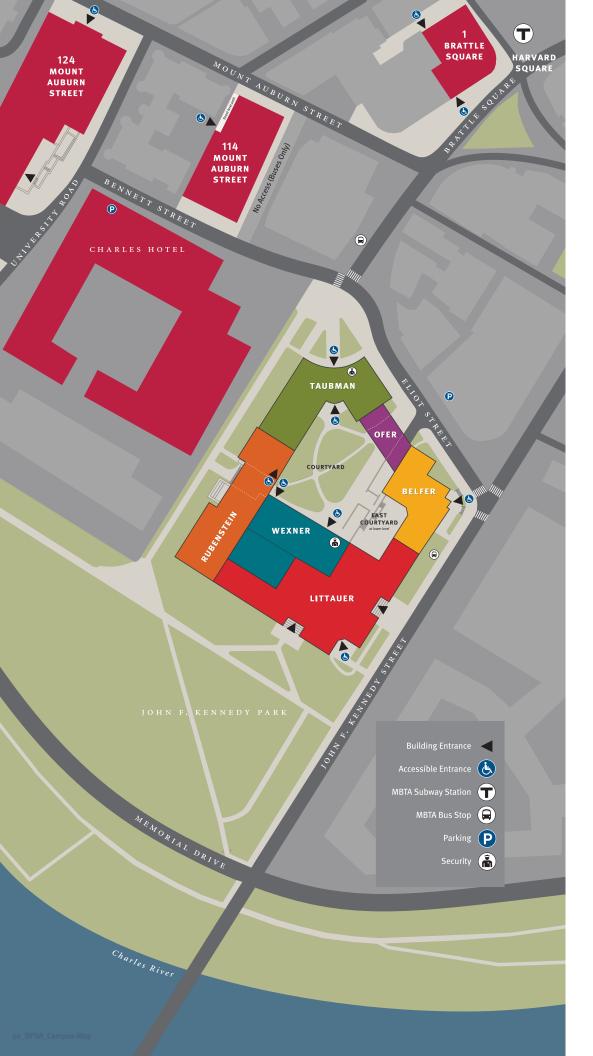

## Campus Map & Directory

BELFER

Bell Hall

Hauser Institute for Civil Society (Center for Public Leadership) IT Helpdesk

Land Hall Mossavar-Rahmani Center for **Business and Government** Office for Student Diversity and Inclusion Starr Auditorium Weil Town Hall

LITTAUER

Belfer Center for Science and International Affairs Classrooms Facilities Management / Mailroom Fainsod Room Institute of Politics John F. Kennedy Jr. Forum Library

MPP, MPA, MC/MPA, and PhD Programs Malkin Penthouse

OFER

Francine A. LeFrak Gender Equity Seminar Room Office of Student Services **Student Lounge** 

### RUBENSTEIN

Carr Center for Human Rights Policy **Carr Conference Room** Center for International Development Ellwood Democracy Lab, Room 414 AB

MPA/ID Program **Perkins Conference Room** 

TAUBMAN **Allison Dining Room** Center for Public Leadership Fisher Family Rotunda Malcolm Wiener Center for Social Policy Nye ABC Conference Center, 5th Floor Rappaport Institute for Greater Boston (Taubman Center) Shorenstein Center on Media, Politics and Public Policy

**Taubman Center for State and Local Government** Wiener Auditorium

Women and Public Policy Program

#### WEXNER

Dining Hall, Ground Floor Room 434AB Wexner Commons, Ground Floor

114 MT. AUBURN ST.

**Executive Education Administrative offices** 

# 124 MT. AUBURN ST.

Admissions (Master's Programs) Ash Center for Democratic Governance and Innovation Classrooms Suite 160 & Suite 105

Office of Career Advancement Office of Human Resources Office of the Registrar Office of Student Financial Services

## 1 BRATTLE SQUARE

Alumni Relations and Resource Development Classrooms 1 BR-401 & BR-402 Belfer Center for Science and International Affairs Office of Communications and Public Affairs SLATE

CHARLES HOTEL Ballroom