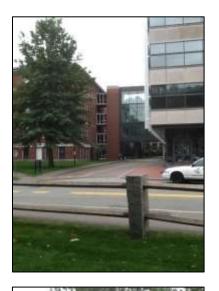

Continue driving until you reach the very end of the driveway. You must continue until you pass the brick building that you can see in this photo. In the distance on the right you can begin to see Littauer Center.