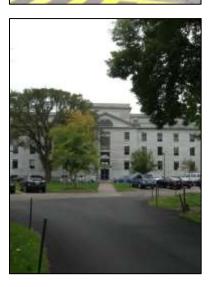

Now you have reached Littauer Center! Please be mindful of parking in this location for longer than 15 minutes as it is likely you may be written a citation. Putting on your hazard lights is usually a good idea, however the parking office may still issue a citation.